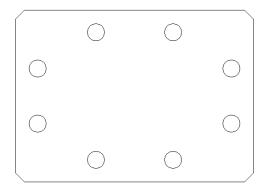

# THE LEADER IN MICROWAVE ANTENNA INNOVATION

Accessory: Blanking Plate, used with Waveguide interface, omt's, couplers

104475-75WR

### **TECHNICAL DRAWINGS**

**OL-BPlate**