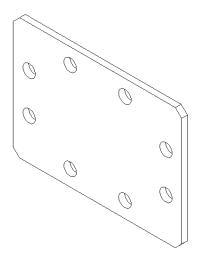

# THE LEADER IN MICROWAVE ANTENNA INNOVATION

Accessory: Blanking Plate, used with Waveguide interface, omt's, couplers

104475-75WR

### **TECHNICAL DRAWINGS**

**OL-BPlate**