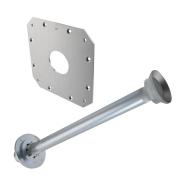

## THE LEADER IN MICROWAVE ANTENNA INNOVATION

Retrofit Kit for 6' (1.8M) Parabolic, Upgrade Existing Direct Mount to Remec Rectangular, 5.725 to 7.125

# GHz

The Parabolic Reflector Retrofit Kits by RadioWaves allow previously deployed Antennas to be upgraded to the latest radios on the

market. These kits come with new feed horns, interface, and mounting hardware needed for rapid installation, under budget!

The RFK-OEM-RR-6-6 will allow you to directly interface an existing direct mount HP6 parabolic antenna to a Remec series radio. This kit is designed for 6 ft | 1.8 m reflectors to be coupled with radios operating from 5.725 GHz to 7.125 GHz Frequency range with Single Polarization Rectangular waveguide interface. If it's rugged, it must be RadioWaves!