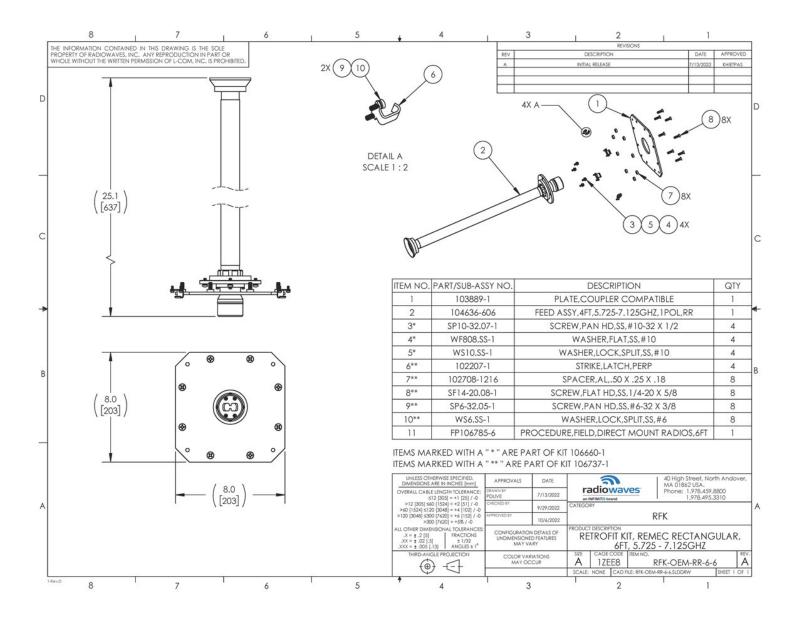

coupled with radios operating from 5.725 GHz to 7.125 GHz Frequency range with Single Polarization Rectangular waveguide interface. If it's rugged, it must be RadioWaves!

### **General Specifications**

| Antenna Type  | Parabolic Reflector Retrofit Kit |
|---------------|----------------------------------|
| Size, nominal | 6 ft   1.8 m                     |
| Waveguide     | Rectangular                      |

| Radio Manufacturer | Remec  |
|--------------------|--------|
| Polarization       | Single |

#### **Electrical Specifications**

| Operating Frequency Band | 5.725 GHz to 7.125 GHz |  |
|--------------------------|------------------------|--|
|--------------------------|------------------------|--|



## THE LEADER IN MICROWAVE ANTENNA INNOVATION

#### **TECHNICAL DRAWINGS**