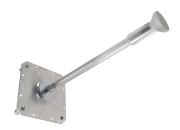

### RFK-OEM-MMS-3-11

The Parabolic Reflector Retrofit Kits by RadioWaves allow previously deployed Antennas to be upgraded to the latest radios on the market. These kits come with new feed horns, interface, and mounting hardware needed for rapid installation, under budget!

The RFK-OEM-MMS-3-11 will allow you to directly interface an existing direct mount HP3 parabolic antenna to a Mimosa B11 series radio. This kit is designed for 3 ft | 0.9 m reflectors to be coupled with radios operating from 10.7 GHz to 11.7 GHz Frequency range with Dual Polarization Circular waveguide interface. If it's rugged, it must be RadioWaves!