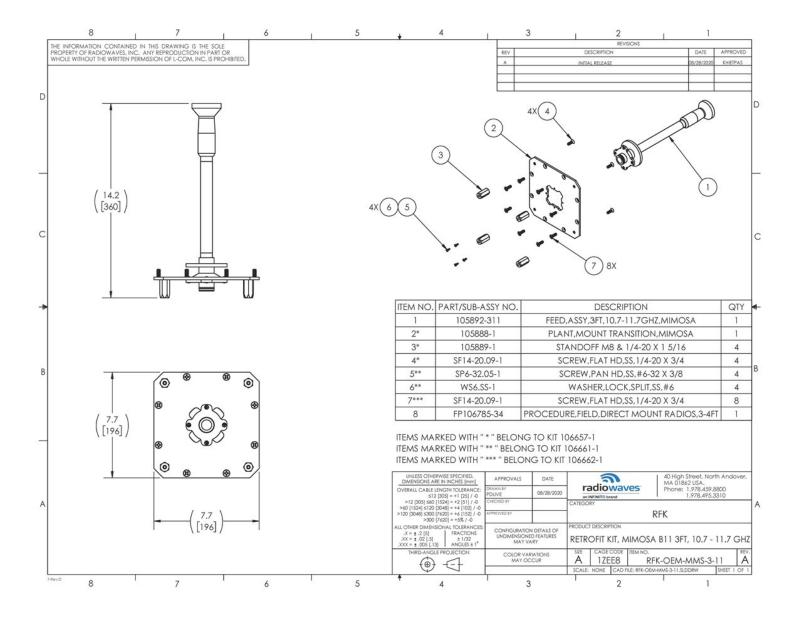

| 0.9 m reflectors to be coupled with radios operating from 10.7 GHz to 11.7 GHz Frequency range with Dual Polarization Circular waveguide interface. If it's rugged, it must be RadioWaves!

## **General Specifications**

| Antenna Type  | Parabolic Reflector Retrofit Kit |
|---------------|----------------------------------|
| Size, nominal | 3 ft   0.9 m                     |
| Waveguide     | Circular                         |

| Radio Manufacturer | Mimosa |
|--------------------|--------|
| Polarization       | Dual   |

### **Electrical Specifications**

| Operating Frequency Band | 10.7 GHz to 11.7 GHz |
|--------------------------|----------------------|
|--------------------------|----------------------|



# THE LEADER IN MICROWAVE ANTENNA INNOVATION

### **TECHNICAL DRAWINGS**