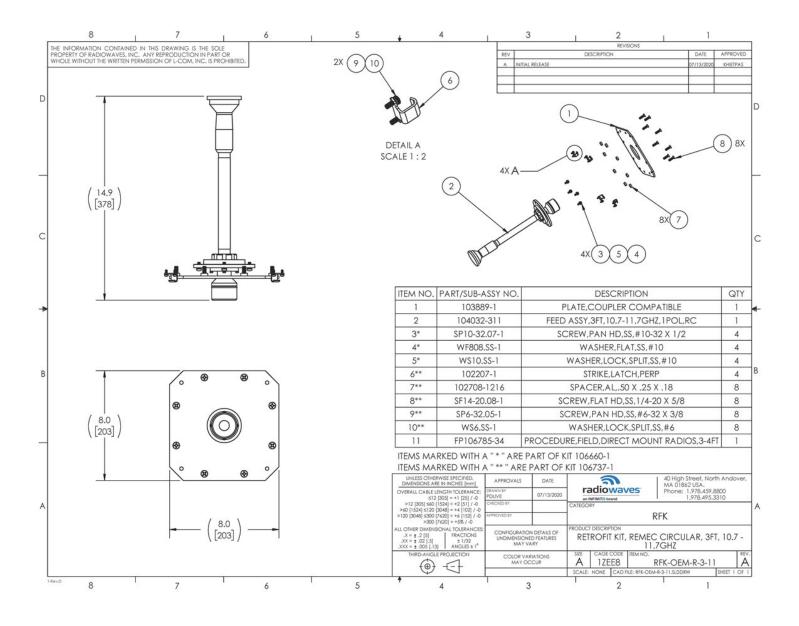

ency range with Single Polarization Circular waveguide interface. If it's rugged, it must be RadioWaves!

## **General Specifications**

| Antenna Type  | Parabolic Reflector Retrofit Kit |
|---------------|----------------------------------|
| Size, nominal | 3 ft   0.9 m                     |
| Waveguide     | Circular                         |

| Radio Manufacturer | Remec  |
|--------------------|--------|
| Polarization       | Single |

### **Electrical Specifications**

| Operating Frequency Band 10.7 GHz to 11.7 GHz | equency Band 10.7 G | 7 GHz |
|-----------------------------------------------|---------------------|-------|
|-----------------------------------------------|---------------------|-------|



# THE LEADER IN MICROWAVE ANTENNA INNOVATION

#### **TECHNICAL DRAWINGS**