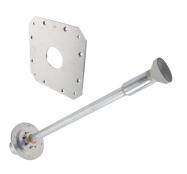

### RFK-OEM-R-3-11

The Parabolic Reflector Retrofit Kits by RadioWaves allow previously deployed Antennas to be upgraded to the latest radios on the market. These kits come with new feed horns, interface, and mounting hardware needed for rapid installation, under budget!

The RFK-OEM-R-3-11 will allow you to directly interface an existing direct mount HP3 parabolic antenna to a Remec series radio. This kit is designed for 3 ft | 0.9 m reflectors to be coupled with radios operating from 10.7 GHz to 11.7 GHz Frequency range with Single Polarization Circular waveguide interface. If it's rugged, it must be RadioWaves!