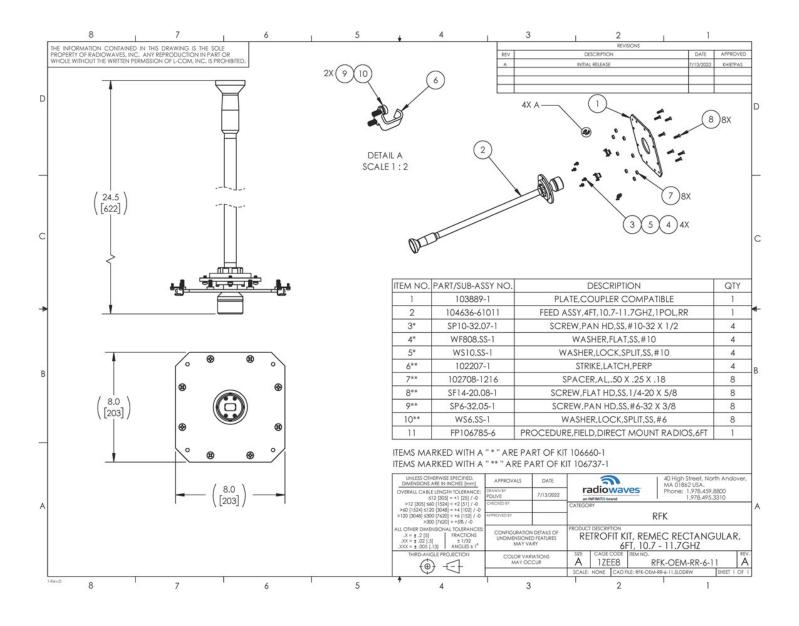

lectors to be coupled with radios operating from 10.7 GHz to 11.7 GHz Frequency range with Single Polarization Rectangular waveguide interface. If it's rugged, it must be RadioWaves!

## **General Specifications**

| Antenna Type  | Parabolic Reflector Retrofit Kit |
|---------------|----------------------------------|
| Size, nominal | 6 ft   1.8 m                     |
| Waveguide     | Rectangular                      |

| Radio Manufacturer | Remec  |
|--------------------|--------|
| Polarization       | Single |

### **Electrical Specifications**

| Operating Frequency Band | 10.7 GHz to 11.7 GHz   |
|--------------------------|------------------------|
| Operating Frequency Band | 1 10.7 GHz to 11.7 GHz |



# THE LEADER IN MICROWAVE ANTENNA INNOVATION

#### **TECHNICAL DRAWINGS**