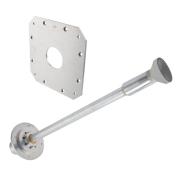

# THE LEADER IN MICROWAVE ANTENNA INNOVATION

Retrofit Kit for 6' (1.8M) Parabolic, Upgrade Existing Direct Mount to Remec Rectangular, 10.7 to 11.7 GHz

### RFK-OEM-RR-6-11

The Parabolic Reflector Retrofit Kits by RadioWaves allow previously deployed Antennas to be upgraded to the latest radios on the market. These kits come with new feed horns, interface, and mounting hardware needed for rapid installation, under budget!

The RFK-OEM-RR-6-11 will allow you to directly interface an existing direct mount HP6 parabolic antenna to a Remec series radio. This kit is designed for 6 ft | 1.8 m reflectors to be coupled with radios operating from 10.7 GHz to 11.7 GHz Frequency range with Single Polarization Rectangular waveguide interface. If it's rugged, it must be RadioWaves!