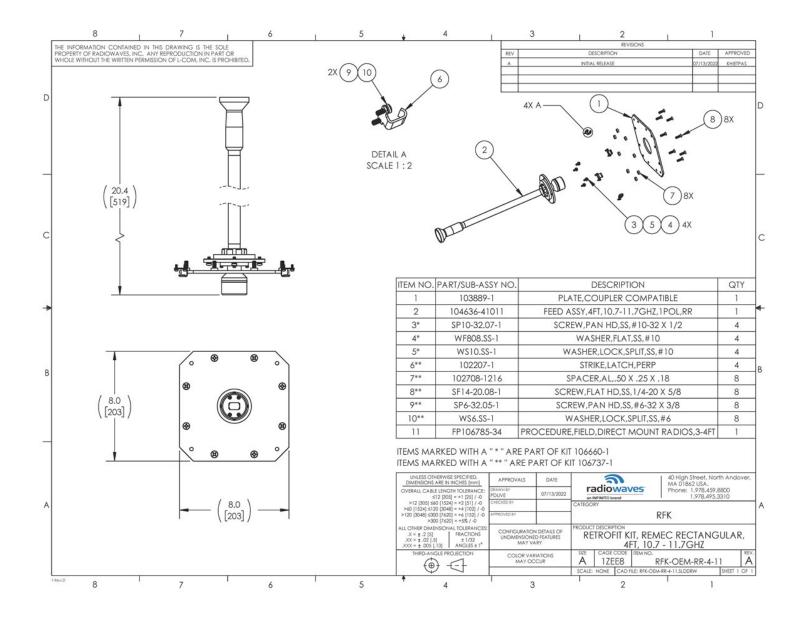

This kit is designed for 4 ft | 1.2 m reflectors to be coupled with radios operating from 10.7 GHz to 11.7 GHz Frequency range with Single Polarization Rectangular waveguide interface. If it's rugged, it must be RadioWaves!

## **General Specifications**

| Antenna Type  | Parabolic Reflector Retrofit Kit |
|---------------|----------------------------------|
| Size, nominal | 4 ft   1.2 m                     |
| Waveguide     | Rectangular                      |

| Radio Manuf  | acturer | Remec  |
|--------------|---------|--------|
| Polarization |         | Single |

### **Electrical Specifications**

| Operating Frequency Band | 10.7 GHz to 11.7 GHz |
|--------------------------|----------------------|
|--------------------------|----------------------|



### **TECHNICAL DRAWINGS**