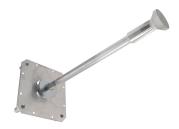

### RFK-OEM-MMS-2-11

The Parabolic Reflector Retrofit Kits by RadioWaves allow previously deployed Antennas to be upgraded to the latest radios on the market. These kits come with new feed horns, interface, and mounting hardware needed for rapid installation, under budget!

The RFK-OEM-MMS-2-11 will allow you to directly interface an existing direct mount HP2 parabolic antenna to a Mimosa B11 series radio. This kit is designed for 2 ft | 0.6 m reflectors to be coupled with radios operating from 10.7 GHz to 11.7 GHz Frequency range with Dual Polarization Circular waveguide interface. If it's rugged, it must be RadioWaves!