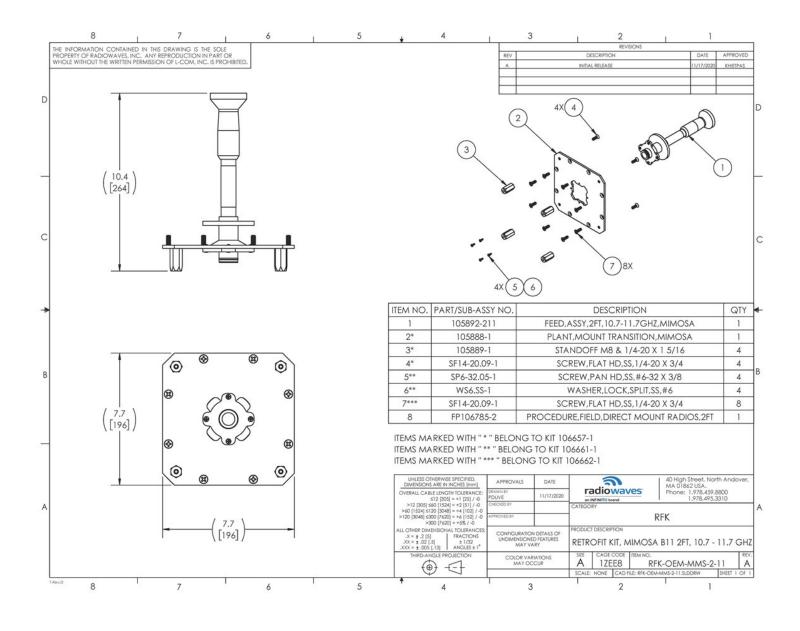

| 0.6 m reflectors to be coupled with radios operating from 10.7 GHz to 11.7 GHz Frequency range with Dual Polarization Circular waveguide interface. If it's rugged, it must be RadioWaves!

## **General Specifications**

| Antenna Type  | Parabolic Reflector Retrofit Kit |
|---------------|----------------------------------|
| Size, nominal | 2 ft   0.6 m                     |
| Waveguide     | Circular                         |

| Radio Manufacturer | Mimosa |
|--------------------|--------|
| Polarization       | Dual   |

### **Electrical Specifications**

| Operating Frequency Band | 10.7 GHz to 11.7 GHz |
|--------------------------|----------------------|
|--------------------------|----------------------|



# THE LEADER IN MICROWAVE ANTENNA INNOVATION

#### **TECHNICAL DRAWINGS**