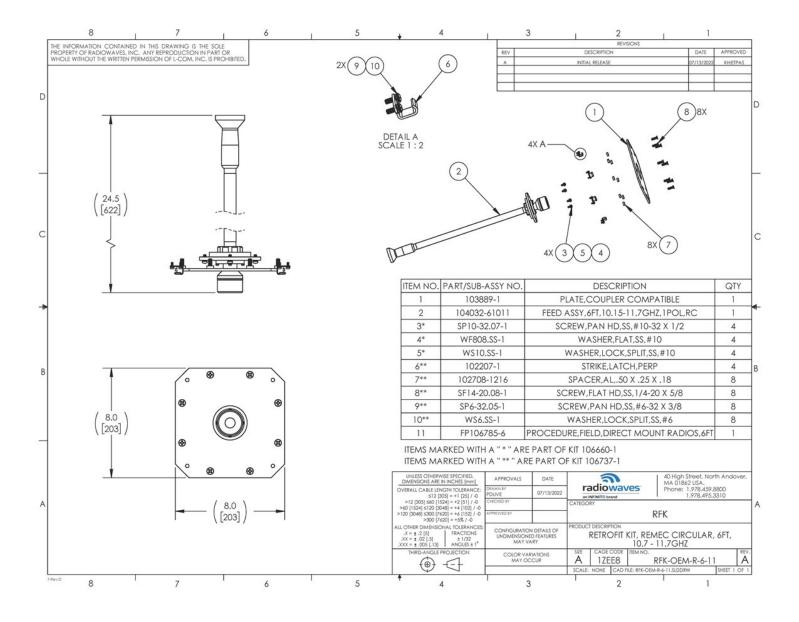

reflectors to be coupled with radios operating from 10.7 GHz to 11.7 GHz Frequency range with Single Polarization Circular waveguide interface. If it's rugged, it must be RadioWaves!

## **General Specifications**

| Antenna Type  | Parabolic Reflector Retrofit Kit |
|---------------|----------------------------------|
| Size, nominal | 6 ft   1.8 m                     |
| Waveguide     | Circular                         |

| Radio Manufacturer | Remec  |
|--------------------|--------|
| Polarization       | Single |

### **Electrical Specifications**

| Operating Frequency Band | 10.7 GHz to 11.7 GHz   |
|--------------------------|------------------------|
| Operating Frequency Band | 1 10.7 GHz to 11.7 GHz |



# THE LEADER IN MICROWAVE ANTENNA INNOVATION

#### **TECHNICAL DRAWINGS**