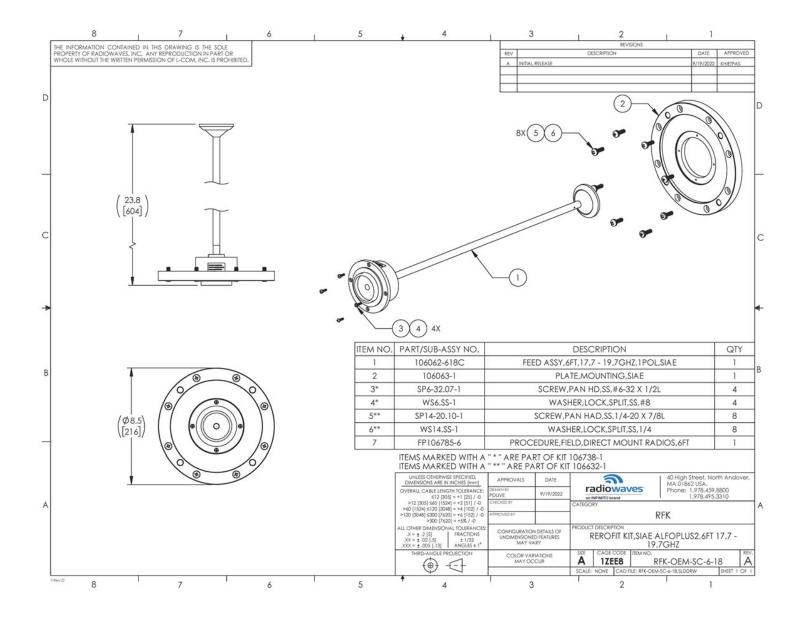

ries radio. This kit is designed for 6 ft | 1.8 m reflectors to be coupled with radios operating from 17.7 GHz to 19.7 GHz Frequency range with Single Polarization Rectangular waveguide interface. If it's rugged, it must be RadioWaves!

## **General Specifications**

| Antenna Type  | Parabolic Reflector Retrofit Kit |
|---------------|----------------------------------|
| Size, nominal | 6 ft   1.8 m                     |
| Waveguide     | Circular                         |

| Radio Manufacturer | SIAE   |
|--------------------|--------|
| Polarization       | Single |

### **Electrical Specifications**

| Operating Frequency Band | 17.7 GHz to 19.7 GHz |
|--------------------------|----------------------|
|--------------------------|----------------------|



### **TECHNICAL DRAWINGS**