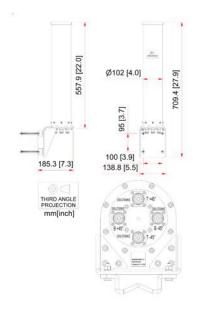

### **TECHNICAL DRAWINGS**

### **Mechanical**

| Mounting Pipe Diameter, Min | 2 inch   5.08 cm   |
|-----------------------------|--------------------|
| Mounting Pipe Diameter, Max | 7 inch   17.78 cm  |
| Net Weight                  | 5 lbs   2.33 kg    |
| Wind Velocity Operational   | 100 mph   160 km/h |

| Wind Velocity Survival Rating | 120 mph   200 km/h |
|-------------------------------|--------------------|
| Mechanical Configuration      | SBPSO              |
| Operating Temperature Range   | -40 to +60 C       |
| Ingress Protection            | IP65               |

4 Type 4.3-10 Connectors to support MIMO Operation