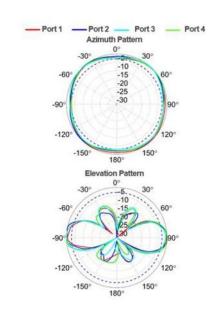

#### **Electrical**

| Operating Frequency Band          | 2.4 - 2.7 GHz |
|-----------------------------------|---------------|
| Half Power Beamwidth, Horizontal  | 360 degrees   |
| Half Power Beamwidth, Vertical    | 29 degrees    |
| Cross-Polarization Discrimination | 12 dB         |
| Gain, Low Frequency               | 5 dBi         |
| Gain, Mid Frequency               | 5.7 dBi       |
| Gain, High Frequency              | 6 dBi         |

| VSWR                              | 1.5:1     |
|-----------------------------------|-----------|
| Return Loss                       | -14 dB    |
| Port to Port Isolation, Max (dB)  | 23 dB     |
| PIM (2x5W), Max (dBm)             | -110 dBm  |
| Electrical Downtilt, Degrees      | 0 degrees |
| Input Power per Port, Max (Watts) | 100 Watts |