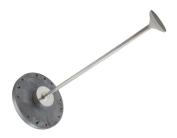

### RFK-OEM-SC-2-23

The Parabolic Reflector Retrofit Kits by RadioWaves allow previously deployed Antennas to be upgraded to the latest radios on the market. These kits come with new feed horns, interface, and mounting hardware needed for rapid installation, under budget!

The RFK-OEM-SC-2-23 will allow you to directly interface an existing direct mount HP2 parabolic antenna to a SIAE AlfoPlus2 series radio. This kit is designed for 2 ft | 0.6 m reflectors to be coupled with radios operating from 21.2 GHz to 23.6 GHz Frequency range with Single Polarization Rectangular waveguide interface. If it's rugged, it must be RadioWaves!