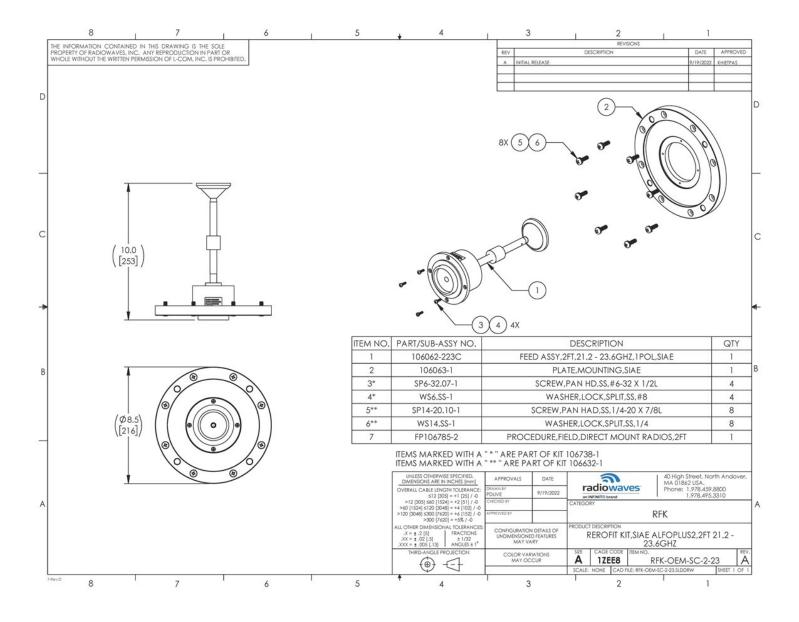

eflectors to be coupled with radios operating from 21.2 GHz to 23.6 GHz Frequency range with Single Polarization Rectangular waveguide interface. If it's rugged, it must be RadioWaves!

### **General Specifications**

| Antenna Type  | Parabolic Reflector Retrofit Kit |
|---------------|----------------------------------|
| Size, nominal | 2 ft   0.6 m                     |
| Waveguide     | Circular                         |

| Radio Manufacturer | SIAE   |
|--------------------|--------|
| Polarization       | Single |

### **Electrical Specifications**

| Operating Frequency Band 21.2 GHz to 23.6 GHz |  |
|-----------------------------------------------|--|
|-----------------------------------------------|--|



# THE LEADER IN MICROWAVE ANTENNA INNOVATION

#### **TECHNICAL DRAWINGS**