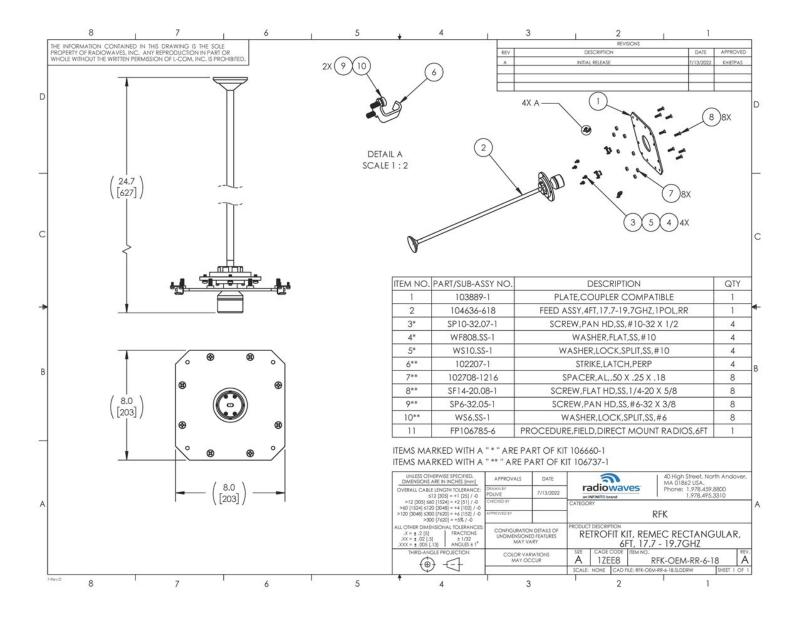

t HP6 parabolic antenna to a Remec series radio. This kit is designed for 6 ft | 1.8 m reflectors to be coupled with radios operating from 17.7 GHz to 19.7 GHz Frequency range with Single Polarization Rectangular waveguide interface. If it's rugged, it must be RadioWaves!

## **General Specifications**

| Antenna Type  | Parabolic Reflector Retrofit Kit |
|---------------|----------------------------------|
| Size, nominal | 6 ft   1.8 m                     |
| Waveguide     | Rectangular                      |

| Radio Manufacturer | Remec  |
|--------------------|--------|
| Polarization       | Single |

### **Electrical Specifications**

| 7.7 GHz to 19.7 GHz |
|---------------------|
| '.7                 |



# THE LEADER IN MICROWAVE ANTENNA INNOVATION

#### **TECHNICAL DRAWINGS**