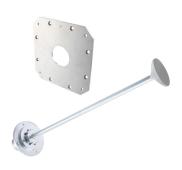

# THE LEADER IN MICROWAVE ANTENNA INNOVATION

Retrofit Kit for 6' (1.8M) Parabolic, Upgrade Existing Direct Mount to Remec Rectangular, 17.7 to 19.7 GHz

### RFK-OEM-RR-6-18

The Parabolic Reflector Retrofit Kits by RadioWaves allow previously deployed Antennas to be upgraded to the latest radios on the market. These kits come with new feed horns, interface, and mounting hardware needed for rapid installation, under budget!

The RFK-OEM-RR-6-18 will allow you to directly interface an existing direct mount HP6 parabolic antenna to a Remec series radio. This kit is designed for 6 ft | 1.8 m reflectors to be coupled with radios operating from 17.7 GHz to 19.7 GHz Frequency range with Single Polarization Rectangular waveguide interface. If it's rugged, it must be RadioWaves!