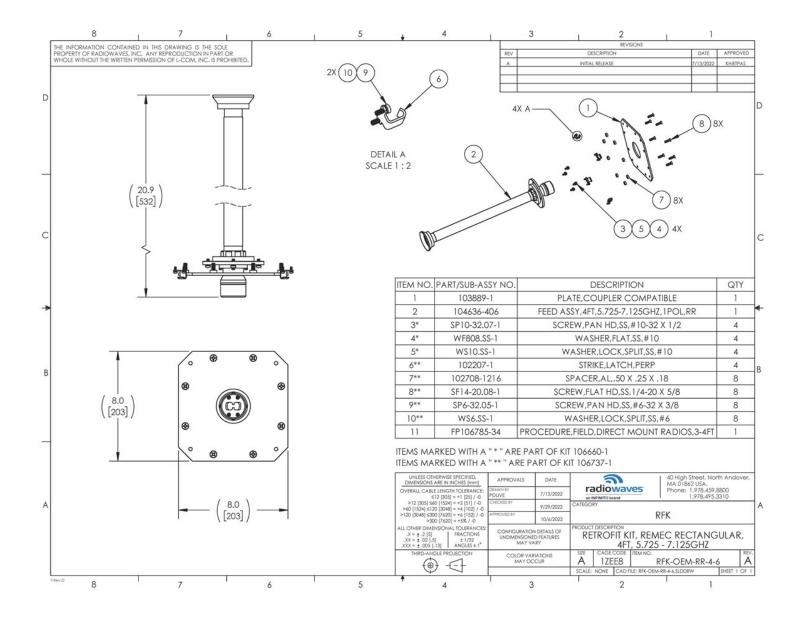

it is designed for 4 ft | 1.2 m reflectors to be coupled with radios operating from 5.725 GHz to 7.125 GHz Frequency range with Single Polarization Rectangular waveguide interface. If it's rugged, it must be RadioWaves!

## **General Specifications**

| Antenna Type  | Parabolic Reflector Retrofit Kit |
|---------------|----------------------------------|
| Size, nominal | 4 ft   1.2 m                     |
| Waveguide     | Rectangular                      |

| Radio Manuf  | acturer | Remec  |
|--------------|---------|--------|
| Polarization |         | Single |

## **Electrical Specifications**

| Operating Frequency Danu | 5.725 GHz to 7.125 GHz |
|--------------------------|------------------------|
|--------------------------|------------------------|



## **TECHNICAL DRAWINGS**