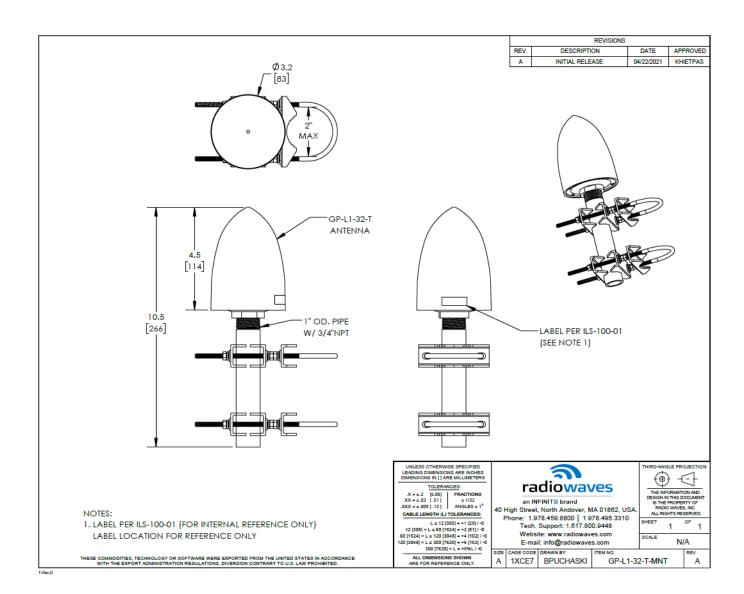

## Mechanical

| Mounting Pipe Diameter, Min | 1 inch   2.5 cm   |  |
|-----------------------------|-------------------|--|
| Mounting Pipe Diameter, Max | 2 inch   5.1 cm   |  |
| Net Weight                  | 5 lbs   2.3 kg    |  |
| Wind Velocity Operational   | 90 mph   145 km/h |  |

| Wind Velocity Survival Rating | 125 mph   201 km/h |  |
|-------------------------------|--------------------|--|
| Mechanical Configuration      | GP-L1-32-T-MNT     |  |
| Operating Temperature Range   | -40 to +60 C       |  |
| Ingress Protection            | IP67               |  |

## **TECHNICAL DRAWINGS**